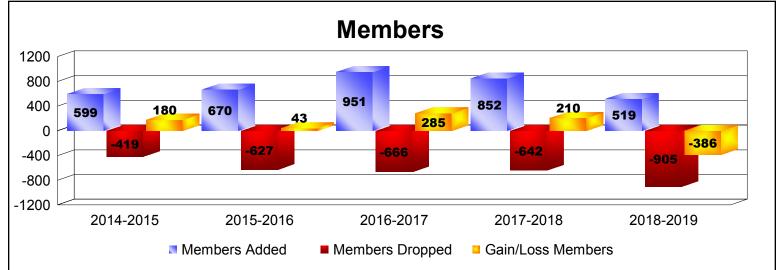

District 307B1 As of June 2019 Cumulative

| Year      | New<br>Clubs | Dropped<br>Clubs | Gain/<br>Loss<br>Clubs | New<br>Members | Charter<br>Members | Reinstate<br>Members | Transfer<br>Members | Total<br>Member<br>Added | Total<br>Members<br>Dropped | Gain/<br>Loss<br>Members |
|-----------|--------------|------------------|------------------------|----------------|--------------------|----------------------|---------------------|--------------------------|-----------------------------|--------------------------|
| 2014-2015 | 12           | -4               | 8                      | 279            | 305                | 6                    | 9                   | 599                      | -419                        | 180                      |
| 2015-2016 | 7            | -6               | 1                      | 429            | 201                | 17                   | 23                  | 670                      | -627                        | 43                       |
| 2016-2017 | 13           | -5               | 8                      | 564            | 346                | 37                   | 4                   | 951                      | -666                        | 285                      |
| 2017-2018 | 13           | -3               | 10                     | 405            | 377                | 37                   | 33                  | 852                      | -642                        | 210                      |
| 2018-2019 | 7            | -22              | -15                    | 339            | 161                | 6                    | 13                  | 519                      | -905                        | -386                     |
| Average   | 10           | -8               | 2                      | 403            | 278                | 21                   | 16                  | 718                      | -652                        | 66                       |