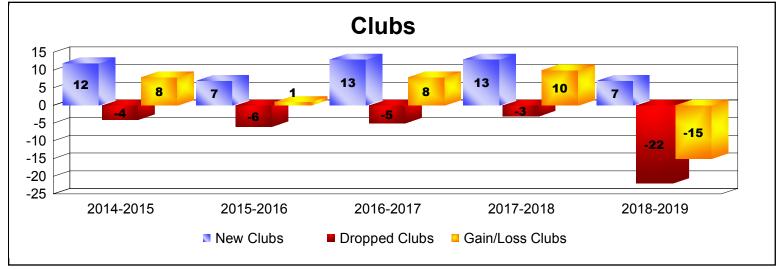

District 307B1 As of June 2019 Cumulative

| Year      | New<br>Clubs | Dropped<br>Clubs | Gain/<br>Loss<br>Clubs | New<br>Members | Charter<br>Members | Reinstate<br>Members | Transfer<br>Members | Total<br>Member<br>Added | Total<br>Members<br>Dropped | Gain/<br>Loss<br>Members |
|-----------|--------------|------------------|------------------------|----------------|--------------------|----------------------|---------------------|--------------------------|-----------------------------|--------------------------|
| 2014-2015 | 12           | -4               | 8                      | 279            | 305                | 6                    | 9                   | 599                      | -419                        | 180                      |
| 2015-2016 | 7            | -6               | 1                      | 429            | 201                | 17                   | 23                  | 670                      | -627                        | 43                       |
| 2016-2017 | 13           | -5               | 8                      | 564            | 346                | 37                   | 4                   | 951                      | -666                        | 285                      |
| 2017-2018 | 13           | -3               | 10                     | 405            | 377                | 37                   | 33                  | 852                      | -642                        | 210                      |
| 2018-2019 | 7            | -22              | -15                    | 339            | 161                | 6                    | 13                  | 519                      | -905                        | -386                     |
| Average   | 10           | -8               | 2                      | 403            | 278                | 21                   | 16                  | 718                      | -652                        | 66                       |